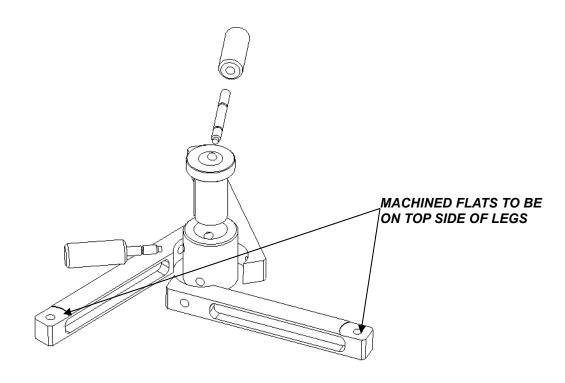

## PLEASE READ BEFORE USE... THANK YOU

Thank you for selecting a SHADETREE ENGINEERING & ACCURACY Rest Base. This base has been designed for F-Class type shooting. As it seems that F-Class type shooter people seem to travel a lot the base was designed to be light weight and to breakdown for ease of packing. Of course you don't have to be an F-Class shooter to use this rest. Anyone interested in a quality lite weight rest should find this rest a great addition to his or her shooting tools. As you assemble it be sure the machined flats are on the top surface of the legs. The legs are threaded with .375-16 threads so you can install leveling posts of your choice. Now go and enjoy yourself and we hope you shoot good groups!